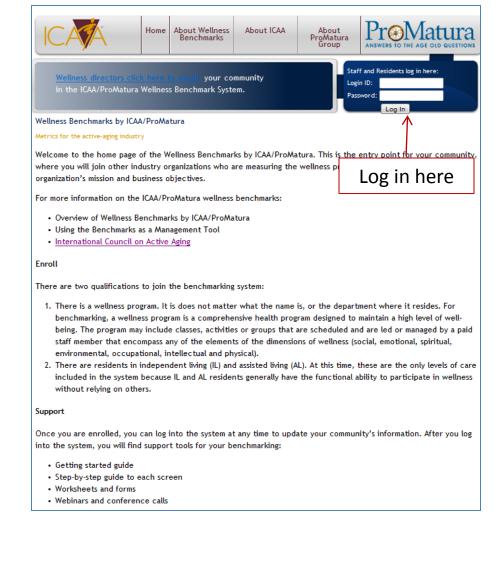

#### **Benchmarks home page**

Once the Administrator has enrolled in the system and chosen a login ID and a password, you will enter the system through the box on the right.

This is also where staff members and residents who are authorized to enter the system will log in.

You will jump to your community's home page.

### **Community home page**

Once you have a username and password, jump to the home page for your community.

This is the page the Administrator will see each time that person logs in. It allows you to access all sections of the benchmarking system.