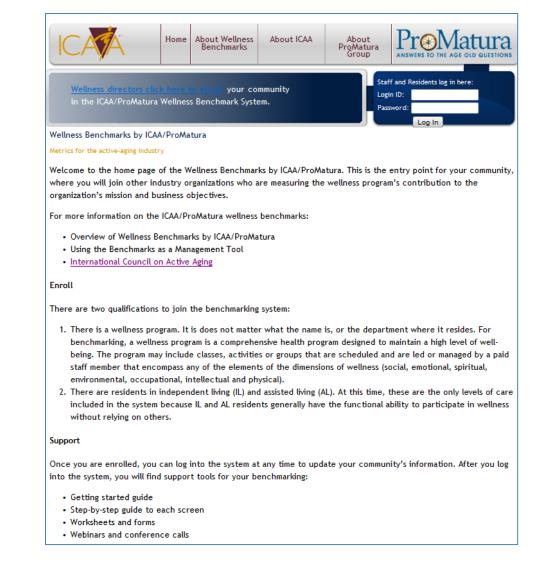

#### **Benchmarks home page**

To enroll in the program, click in the blue box at the top of the page.

You will jump to the next page, which will ask you a couple questions, then guide you in enrolling. Once you are enrolled in the system, you will find helpful instructions and worksheets.

http://icaa.promatura.net/wellness/