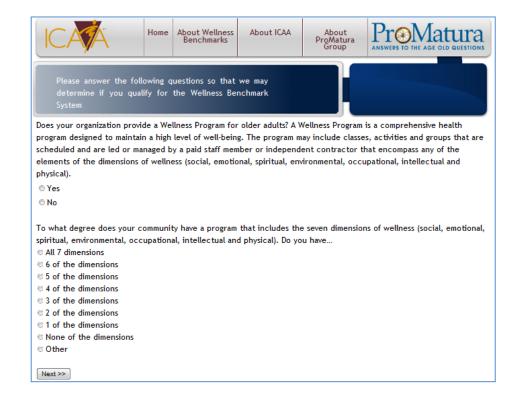

### **Enter the system**

Step 1.

Answer the question about whether or not your organization has a wellness program. Wellness is a generic term; in your community, wellness may reside in resident life, fitness, activities, recreation, therapy or a combination of these departments.

How many dimensions of wellness do you plan for? Please click on the number. It does not matter if you use a different name for the dimension, or have more or fewer than seven.

If you answer "yes" to both questions, the community is a eligible to participate in the benchmarking system.

For examples of wellness programs, visit http://www.icaa.cc/about\_us/wellnesssoverview.htm