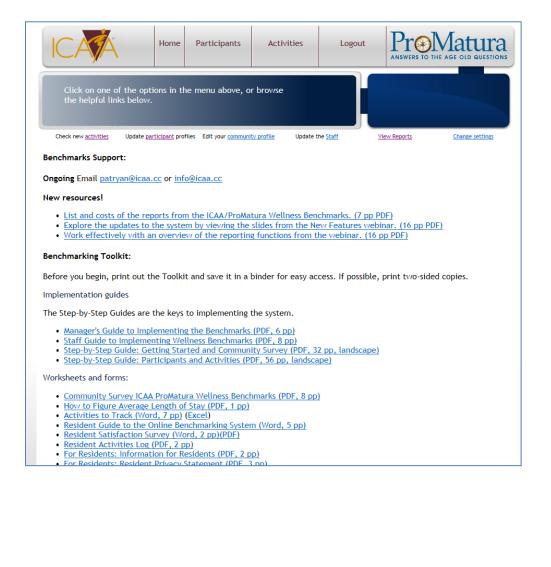

#### **Benchmarks home page**

To enroll in the program, click in the blue box at the top of the page.

You will jump to the next page, which will ask you a couple questions, then guide you in enrolling. Once you are enrolled in the system, you will find helpful instructions and worksheets.

The Toolkit is here, always available for you to download the support tools you need.

# **Benchmarking support**

Overview, links to presentations and Toolkit

www.icaa.cc/Management/benchmarks.htm

E-mail: <u>info@icaa.cc</u> Phone: 866-335-9777