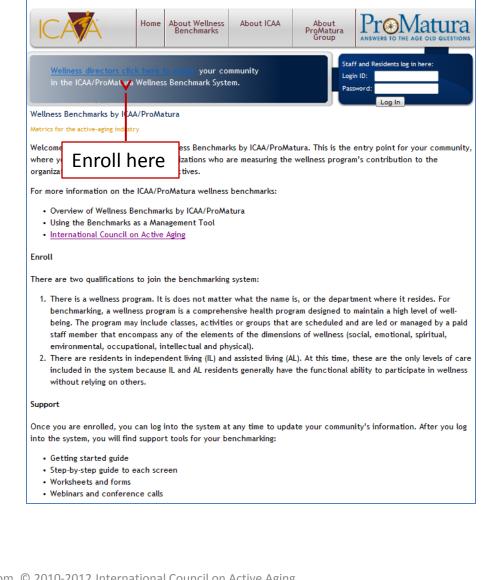

#### **Benchmarks home page**

To enroll in the program, click in the blue box at the top of the page.

You will jump to the next page, which will ask you a couple questions, then guide you in enrolling. Once you are enrolled in the system, you will find helpful instructions and worksheets.